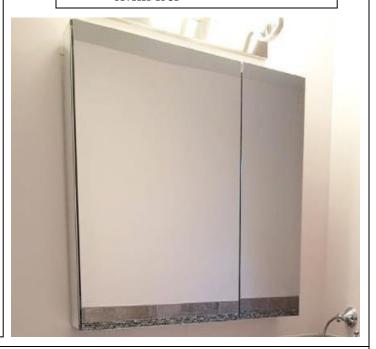

## **MEDICINE CABINET**

**MODEL#: ZEU 2740-2DOC (1)** 

## **ZEUS COLLECTION**

### **FEATURES:**

- ONE 15X40" DOOR. ONE 12X40" DOOR. FULLY MIRRORED.
- FOUR ADJUSTABLE 3/8"
   THICK HIGH POLISHED GLASS
   SHELVES.
- INFINITELY ADJUSTABLE SHELVING WITH LOCKDOWN MECHANISM (NO HOLES IN CABINET).
- 165-DEGREE PROPRIETARY SOFT CLOSE HEAVY DUTY HINGES.
- FULL GASKET BEHIND DOOR.
- HIGH RESOLUTION SILVER
   PLATE GLASS MIRRORS
   FRONT, BACK OF DOOR AND
   BACK WALL.
- BACK WALL MIRROR FULLY SEALED.
- PACKED IN FOUR WALL (FOLDED DOUBLE WALL) CORRUGATION.

### **MIRROR FINISHES:**

- FLAT POLISHED EDGE
- BEVELED EDGE

OVERALL SIZE DIMENSION: 27" WIDE X 40" HIGH X 5 3/16" DEEP

ROUGH OPENING DIMENSION: 26 3/8" WIDE X 39 3/8" HIGH X 4" DEEP

DOOR THICKNESS: 1 3/16"